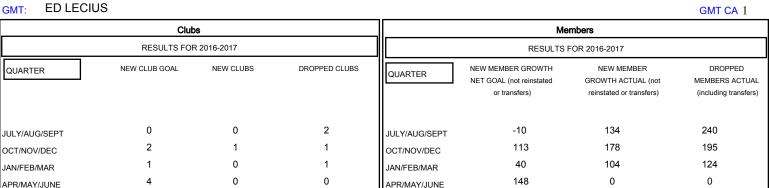

## GMT MONTHLY MEMBERSHIP PROGRESS REPORT

Results as of: 2/28/2017

**LOCATION: MASSACHUSETTS** 

Multiple District 33



## GOALS AND ACTUAL NEW CLUBS CUMULATIVE







| DROPPED CLUBS: 4     |           | 120 CLUBS OF 227 ADDED 1 OR MORE<br>NEW MEMBERS | GENDER DISTR MALE FEMALE   | ()    |       |
|----------------------|-----------|-------------------------------------------------|----------------------------|-------|-------|
| DROPPED MEMBERS      |           |                                                 |                            | , , , |       |
| DECEASED             | 80        | CLICK HERE FOR CUMULATIVE MEMBERSHIP DATA       | TOTAL FAMILY UNIT MEMBERS  |       | 1,053 |
| CLUB CANCELLED OTHER | 13<br>468 |                                                 | FAMILY MEMBERS PAYING HALF |       | 544   |
| TOTAL                | 561       |                                                 | 502