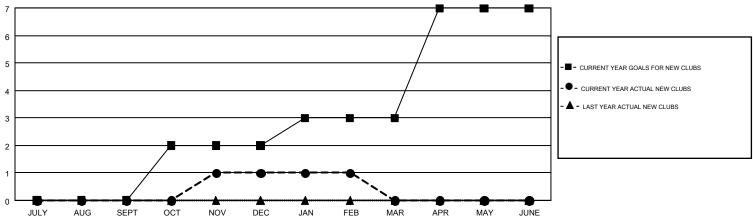

## GMT MONTHLY MEMBERSHIP PROGRESS REPORT

Results as of: 2/28/2017

**LOCATION: MASSACHUSETTS** 

Multiple District 33



## GOALS AND ACTUAL NEW CLUBS CUMULATIVE







| DROPPED CLUBS: 4     |           | 120 CLUBS OF 227 ADDED 1 OR MORE<br>NEW MEMBERS | GENDER DISTR MALE FEMALE   | ()    |       |
|----------------------|-----------|-------------------------------------------------|----------------------------|-------|-------|
| DROPPED MEMBERS      |           |                                                 |                            | , , , |       |
| DECEASED             | 80        | CLICK HERE FOR CUMULATIVE MEMBERSHIP DATA       | TOTAL FAMILY UNIT MEMBERS  |       | 1,053 |
| CLUB CANCELLED OTHER | 13<br>468 |                                                 | FAMILY MEMBERS PAYING HALF |       | 544   |
| TOTAL                | 561       |                                                 | 5020                       |       |       |