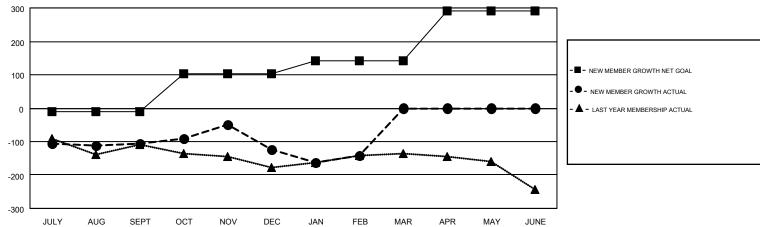

## GMT MONTHLY MEMBERSHIP PROGRESS REPORT

Results as of: 2/28/2017

**LOCATION: MASSACHUSETTS** 

Multiple District 33



## GOALS AND ACTUAL NEW CLUBS CUMULATIVE







| DROPPED CLUBS: 4     |           | 120 CLUBS OF 227 ADDED 1 OR MORE<br>NEW MEMBERS | GENDER DISTR MALE FEMALE   | ()    |       |
|----------------------|-----------|-------------------------------------------------|----------------------------|-------|-------|
| DROPPED MEMBERS      |           |                                                 |                            | , , , |       |
| DECEASED             | 80        | CLICK HERE FOR CUMULATIVE MEMBERSHIP DATA       | TOTAL FAMILY UNIT MEMBERS  |       | 1,053 |
| CLUB CANCELLED OTHER | 13<br>468 |                                                 | FAMILY MEMBERS PAYING HALF |       | 544   |
| TOTAL                | 561       |                                                 | 5020                       |       |       |